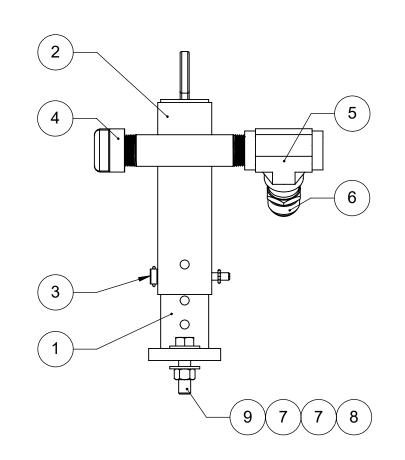

| PART NUMBER | SAP No                                                   | DESCRIPTION                                      | QTY.                                                                                                                                                                                                            |                                                |
|-------------|----------------------------------------------------------|--------------------------------------------------|-----------------------------------------------------------------------------------------------------------------------------------------------------------------------------------------------------------------|------------------------------------------------|
|             |                                                          | PERFORATED TUBE ASSEMBLY (REAR PINED TYPE)       | 1                                                                                                                                                                                                               |                                                |
|             | M51283                                                   | REAR ELEVATION COVER (PINED TYPE)                | 1                                                                                                                                                                                                               |                                                |
| M49619      |                                                          | PIN                                              | 1                                                                                                                                                                                                               | Į                                              |
| M16642      |                                                          | 1" NPT PIPE CAP                                  | 1                                                                                                                                                                                                               |                                                |
| M15599      | M15599                                                   | TEE                                              | 1                                                                                                                                                                                                               |                                                |
| M15667      | M15667                                                   | ADAPTOR                                          | 1                                                                                                                                                                                                               |                                                |
| M17649      |                                                          | WASHER, FLAT, .50"                               | 4                                                                                                                                                                                                               |                                                |
| M14124      |                                                          | NUT, HEX, .5" NC                                 | 2                                                                                                                                                                                                               |                                                |
| M14312      |                                                          | BOLT, HHCS, .50" X 2" NC GR5                     | 2                                                                                                                                                                                                               |                                                |
|             | M49619<br>M16642<br>M15599<br>M15667<br>M17649<br>M14124 | M51283 M49619 M16642 M15599 M15667 M17649 M14124 | PERFORATED TUBE ASSEMBLY (REAR PINED TYPE)  M51283 REAR ELEVATION COVER (PINED TYPE)  PIN  M16642 1" NPT PIPE CAP  M15599 M15599 TEE  M15667 M15667 ADAPTOR  M17649 WASHER, FLAT, .50"  M14124 NUT, HEX, .5" NC | PERFORATED TUBE ASSEMBLY (REAR PINED TYPE)   1 |