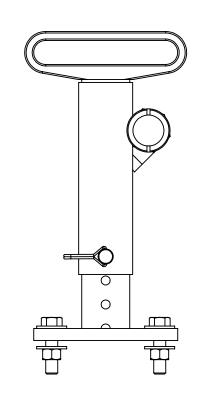

## TITLE: REAR LANCE SUPPORT (PINED TYPE)

|           |          |                    |                                   |                                                                   |                                                                                                                                                                                                                                                                                                                                                                                                                                                                                                                                                                                                                                                                                                                                                                                                                                                                                                                                                                                                                                                                                                                                                                                                                                                                                                                                                                                                                                                                                                                                                                                                                                                                                                                                                                                                                                                                                                                                                                                                                                                                                                                             | -                                                    |
|-----------|----------|--------------------|-----------------------------------|-------------------------------------------------------------------|-----------------------------------------------------------------------------------------------------------------------------------------------------------------------------------------------------------------------------------------------------------------------------------------------------------------------------------------------------------------------------------------------------------------------------------------------------------------------------------------------------------------------------------------------------------------------------------------------------------------------------------------------------------------------------------------------------------------------------------------------------------------------------------------------------------------------------------------------------------------------------------------------------------------------------------------------------------------------------------------------------------------------------------------------------------------------------------------------------------------------------------------------------------------------------------------------------------------------------------------------------------------------------------------------------------------------------------------------------------------------------------------------------------------------------------------------------------------------------------------------------------------------------------------------------------------------------------------------------------------------------------------------------------------------------------------------------------------------------------------------------------------------------------------------------------------------------------------------------------------------------------------------------------------------------------------------------------------------------------------------------------------------------------------------------------------------------------------------------------------------------|------------------------------------------------------|
|           | BY:      | DATE:              | DIMO N                            |                                                                   |                                                                                                                                                                                                                                                                                                                                                                                                                                                                                                                                                                                                                                                                                                                                                                                                                                                                                                                                                                                                                                                                                                                                                                                                                                                                                                                                                                                                                                                                                                                                                                                                                                                                                                                                                                                                                                                                                                                                                                                                                                                                                                                             | <u> </u>                                             |
| DRAWN:    |          | 06/01/16           | DWG. No:                          |                                                                   |                                                                                                                                                                                                                                                                                                                                                                                                                                                                                                                                                                                                                                                                                                                                                                                                                                                                                                                                                                                                                                                                                                                                                                                                                                                                                                                                                                                                                                                                                                                                                                                                                                                                                                                                                                                                                                                                                                                                                                                                                                                                                                                             | RE\                                                  |
| CHECKED:  |          | 06/21/16           |                                   |                                                                   |                                                                                                                                                                                                                                                                                                                                                                                                                                                                                                                                                                                                                                                                                                                                                                                                                                                                                                                                                                                                                                                                                                                                                                                                                                                                                                                                                                                                                                                                                                                                                                                                                                                                                                                                                                                                                                                                                                                                                                                                                                                                                                                             |                                                      |
| APPROVED: |          | 06/21/16           |                                   | Т                                                                 | <u> </u>                                                                                                                                                                                                                                                                                                                                                                                                                                                                                                                                                                                                                                                                                                                                                                                                                                                                                                                                                                                                                                                                                                                                                                                                                                                                                                                                                                                                                                                                                                                                                                                                                                                                                                                                                                                                                                                                                                                                                                                                                                                                                                                    | <u> </u>                                             |
|           | CHECKED: | DRAWN:<br>CHECKED: | DRAWN: 06/01/16 CHECKED: 06/21/16 | BY: DATE:  DRAWN: 06/01/16  CHECKED: 06/21/16  APPROVED: 06/21/16 | BY: DATE:   DRAWN:   06/01/16   DWG. No:     DWG. No:   DWG. No:   DWG. No:   DWG. No:   DWG. No:   DWG. No:   DWG. No:   DWG. No:   DWG. No:   DWG. No:   DWG. No:   DWG. No:   DWG. No:   DWG. No:   DWG. No:   DWG. No:   DWG. No:   DWG. No:   DWG. No:   DWG. No:   DWG. No:   DWG. No:   DWG. No:   DWG. No:   DWG. No:   DWG. No:   DWG. No:   DWG. No:   DWG. No:   DWG. No:   DWG. No:   DWG. No:   DWG. No:   DWG. No:   DWG. No:   DWG. No:   DWG. No:   DWG. No:   DWG. No:   DWG. No:   DWG. No:   DWG. No:   DWG. No:   DWG. No:   DWG. No:   DWG. No:   DWG. No:   DWG. No:   DWG. No:   DWG. No:   DWG. No:   DWG. No:   DWG. No:   DWG. No:   DWG. No:   DWG. No:   DWG. No:   DWG. No:   DWG. No:   DWG. No:   DWG. No:   DWG. No:   DWG. No:   DWG. No:   DWG. No:   DWG. No:   DWG. No:   DWG. No:   DWG. No:   DWG. No:   DWG. No:   DWG. No:   DWG. No:   DWG. No:   DWG. No:   DWG. No:   DWG. No:   DWG. No:   DWG. No:   DWG. No:   DWG. No:   DWG. No:   DWG. No:   DWG. No:   DWG. No:   DWG. No:   DWG. No:   DWG. No:   DWG. No:   DWG. No:   DWG. No:   DWG. No:   DWG. No:   DWG. No:   DWG. No:   DWG. No:   DWG. No:   DWG. No:   DWG. No:   DWG. No:   DWG. No:   DWG. No:   DWG. No:   DWG. No:   DWG. No:   DWG. No:   DWG. No:   DWG. No:   DWG. No:   DWG. No:   DWG. No:   DWG. No:   DWG. No:   DWG. No:   DWG. No:   DWG. No:   DWG. No:   DWG. No:   DWG. No:   DWG. No:   DWG. No:   DWG. No:   DWG. No:   DWG. No:   DWG. No:   DWG. No:   DWG. No:   DWG. No:   DWG. No:   DWG. No:   DWG. No:   DWG. No:   DWG. No:   DWG. No:   DWG. No:   DWG. No:   DWG. No:   DWG. No:   DWG. No:   DWG. No:   DWG. No:   DWG. No:   DWG. No:   DWG. No:   DWG. No:   DWG. No:   DWG. No:   DWG. No:   DWG. No:   DWG. No:   DWG. No:   DWG. No:   DWG. No:   DWG. No:   DWG. No:   DWG. No:   DWG. No:   DWG. No:   DWG. No:   DWG. No:   DWG. No:   DWG. No:   DWG. No:   DWG. No:   DWG. No:   DWG. No:   DWG. DWG. No:   DWG. No:   DWG. No:   DWG. No:   DWG. No:   DWG. No: | DRAWN: 06/01/16 CHECKED: 06/21/16 APPROVED: 06/21/16 |